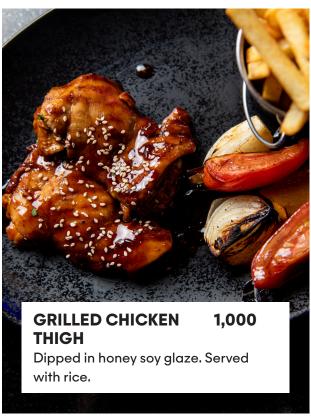

iple sec & lime juice

# Starters

| CHICKEN POPCORN Panko crumbed spiced chicken nuggets. Served with aioli & ketchup. | 750 |
|------------------------------------------------------------------------------------|-----|
| FRENCH FRIES                                                                       | 500 |
| CHEESY CHIPS French fries with creamy cheese sauce.                                | 600 |
| CHICKEN WINGS Buttermilk Fried Chicken Peri Peri Honey                             | 850 |
| HALLOUMI SKEWERS Grilled marinated halloumi cubes marinated in herbs.              | 750 |
| MOZARELLA STICKS Breadcrumbed deep fried mozzarella. Served with aioli.            | 750 |
| ONION RINGS Beer battered onion rings.                                             | 600 |









## Mains





### **FISH N CHIPS**

1,000

Panko battered Red Snapper served with aioli. Served with chips.

RIBS 1,200

Slow cooked BBQ beef ribs. Served with chips.

## MARYLAND 700 FRIED CHICKEN

Panko crumbed spiced quarter chicken. Served with chips & BBQ sauce.

### SPAGHETTI BOLOGNESE 900

Spaghetti in a rich tomato minced beef sauce.

### PENNE ARRABIATA 850

Penne tossed in a rich spicy tomato sauce.

### LAMB KEBAB 1,000

Minced lamb kebab seasoned with Mediterranean spices. Served on a bed of pita bread. Served with grilled vegetables & chips.

## MEDITERRANEAN GRILLED FISH

1.000

Grilled fish marinated in Mediterranean spices. Served on a bed of pita bread. Served with grilled vegetables & chips.

#### CHICKEN SHAWARMA 950

Classic Middle Eastern Street food of baguette filled with grille