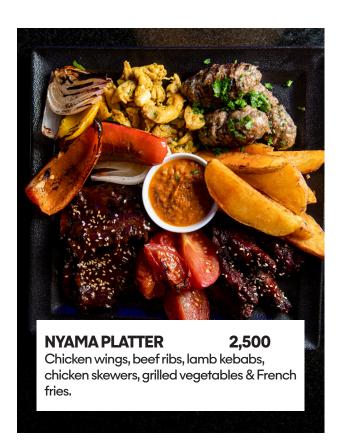

triple sec & lime juice

# Starters

| CHICKEN POPCORN Panko crumbed spiced chicken nuggets. Served with aioli & ketchup. | 750 |
|------------------------------------------------------------------------------------|-----|
| FRENCH FRIES                                                                       | 500 |
| CHEESY CHIPS French fries with creamy cheese sauce.                                | 600 |
| CHICKEN WINGS Buttermilk Fried Chicken Peri Peri Honey                             | 850 |
| HALLOUMI SKEWERS Grilled marinated halloumi cubes marinated in herbs.              | 750 |
| MOZARELLA STICKS Breadcrumbed deep fried mozzarella. Served with aioli.            | 750 |
| ONION RINGS Beer battered onion rings.                                             | 600 |









## Mains





### **FISH N CHIPS**

1,000

Panko battered Red Snapper served with aioli. Served with chips.

RIBS 1,200

Slow cooked BBQ beef ribs. Served with chips.

## MARYLAND 700 FRIED CHICKEN

Panko crumbed spiced quarter chicken. Served with chips & BBQ sauce.

### SPAGHETTI BOLOGNESE 900

Spaghetti in a rich tomato minced beef sauce.

### PENNE ARRABIATA 850

Penne tossed in a rich spicy tomato sauce.

### LAMB KEBAB 1,000

Minced lamb kebab seasoned with Mediterranean spices. Served on a bed of pita bread. Served with grilled vegetables & chips.

## MEDITERRANEAN GRILLED FISH

1.000

Grilled fish marinated in Mediterranean spices. Served on a bed of pita bread. Served with grilled vegetables & chips.

#### CHICKEN SHAWARMA 950

Classic Middle Eastern Street food of baguette filled with gril