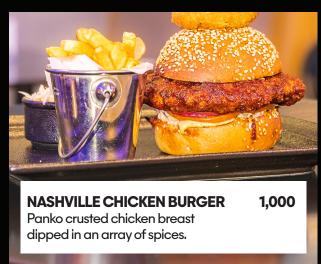

### PENNE ARRABIATA 850

Penne tossed in a rich spicy tomato sauce.

### LAMB KEBAB 1,000

Minced lamb kebab seasoned with Mediterranean spices. Served on a bed of pita bread. Served with grilled vegetables & chips.

## MEDITERRANEAN GRILLED FISH

1.000

Grilled fish marinated in Mediterranean spices. Served on a bed of pita bread. Served with grilled vegetables & chips.

#### CHICKEN SHAWARMA 950

Classic Middle Eastern Street food of baguette filled with grilled chicken marinated in spices, pickles, salad and topped with garlic tahini. Served with chips.

#### PANEER SHAWARMA 900

Classic Middle Eastern Street food of baguette filled with grilled paneer marinated in spices, pickles, salad and topped with garlic tahini. Served with chips.

# Burgers

Served with chips & coleslaw









### **DESSERTS**

| BROWNIE  Brownie topped with vanilla ice cream & chocolate sauce      | 550 |
|-----------------------------------------------------------------------|-----|
| NUTELLA CREPE<br>Crepes topped with Nutella &<br>fruits of the season | 650 |
| OREO CHEESE CAKE                                                      | 600 |
| ICE CREAM (2 scoops)                                                  | 300 |

### **CHILDREN'S MENU**

| Hot Dog N Chips         | 600 |
|-------------------------|-----|
| Mac N Cheese            | 700 |
| Spaghetti Pomodoro      | 700 |
| Popcorn Chicken N Chips | 750 |
| Cheese Toast N Chips    | 650 |
|                         |     |

## Beer Bucket & Myama Platter

## **4000KES**

6 Local Beers \*

## Absolute Vodka

## **+ 6 RED BULLS** 6900/=

#