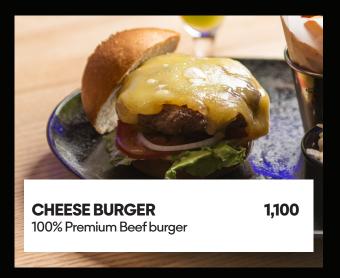

sauce.

### PENNE ARRABIATA 850

Penne tossed in a rich spicy tomato sauce.

### LAMB KEBAB 1,000

Minced lamb kebab seasoned with Mediterranean spices. Served on a bed of pita bread. Served with grilled vegetables & chips.

## MEDITERRANEAN GRILLED FISH

1.000

Grilled fish marinated in Mediterranean spices. Served on a bed of pita bread. Served with grilled vegetables & chips.

#### CHICKEN SHAWARMA 950

Classic Middle Eastern Street food of baguette filled with grilled chicken marinated in spices, pickles, salad and topped with garlic tahini. Served with chips.

#### PANEER SHAWARMA 900

Classic Middle Eastern Street food of baguette filled with grilled paneer marinated in spices, pickles, salad and topped with garlic tahini. Served with chips.

# Burgers

Served with chips & coleslaw









### **DESSERTS**

| BROWNIE  Brownie topped with vanilla ice cream & chocolate sauce      | 550 |
|-----------------------------------------------------------------------|-----|
| NUTELLA CREPE<br>Crepes topped with Nutella &<br>fruits of the season | 650 |
| OREO CHEESE CAKE                                                      | 600 |
| ICE CREAM (2 scoops)                                                  | 300 |

### **CHILDREN'S MENU**

| Hot Dog N Chips         | 600 |
|-------------------------|-----|
| Mac N Cheese            | 700 |
| Spaghetti Pomodoro      | 700 |
| Popcorn Chicken N Chips | 750 |
| Cheese Toast N Chips    | 650 |
|                         |     |

## Beer Bucket & Myama Platter

## **4000KES**

6 Local Beers \*

## Absolute Vodka

## **+ 6 RED BULLS** 690